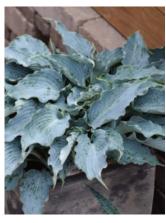

### **Perfect Pairings for Shade**

Shadowland® 'Waterslide' *Hosta* 

Dolce® 'Apple Twist' Heuchera

'Jack of Diamonds'

Brunnera

'Crested Surf'
Athyrium