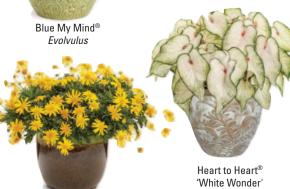

s are incredibly vigorous and perfect in the landscape, plant on 12-18" centers, to get the most bang for your buck.
- Superbells, like all Calibrachoa, can be sensitive to pH levels in soil, for this reason, we suggest letting Superbells shine in containers and hanging baskets.



Superbells® Coral Sun



# **Annuals Collection**



High Noon® *Euryops* 

#### **Annuals Sun or Shade**

#### **Heart to Heart® Caladiums**



















Remember all caladiums are sensitive to cold temperatures. Do not plant outside until temperatures are routinely above 70-degrees or warmer.









ColorBlaze® Royale Pineapple Brandy *Coleus* 

15 ColorBlaze® varieties that will work in sun or shade

# The Heat is On™ Collection Tough annuals to recommend for warm climates and hot summer months.











# **Annuals Collection**



Superbells® Coral Sun *Calibracho* 





Proven Harvest Collection is available as plants & seeds



# Perennials Collection

#### Best Perennials for Deep Shade



'Spot On' *Pulmonaria* 



'Queen of Hearts' *Brunnera* 



Dolce® Toffee Tart' Heuchera



Primo® 'Black Pearl' Heuchera







Luminary™ 'Opalescence' Tall Garden *Phlox* 



Luminary™ 'Ultraviolet' Tall Garden *Phlox* 

### **NEW, SUN LOVING PERENNIALS**



Color Spires® 'Back to the Fuchsia' Salvia



Color Spires® 'Snow Kiss' Salvia



'Sage Advice' Perovskia



Color Coded™ 'Frankly Scarlet' Echinacea



Color Coded<sup>™</sup> 'The Price is White' Echinacea



# Perennials Collection

### **Perfect Pairings for Sun**



Color Spires<sup>®</sup> 'Violet Profusion' Salvia



Fruit Punch® '