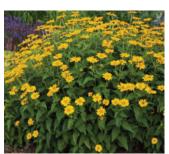

### **Perfect Pairings for Sun**

Color Spires<sup>®</sup> 'Violet Profusion' Salvia

Fruit Punch® 'Classic Coral' Dianthus

'Denim 'n Lace' *Perovskia* 

'Tuscan Sun' *Heliopsis* 