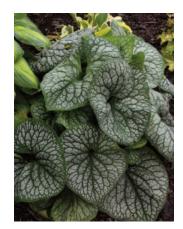

### **Perfect Pairings for Shade**

Shadowland® 'Waterslide' *Hosta* 

Dolce® 'Apple Twist' Heuchera

'Jack of Diamonds'

Brunnera

'Crested Surf'
Athyrium