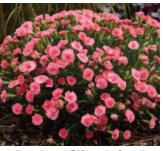

### **Perfect Pairings for Sun**

Color Spires<sup>®</sup> 'Violet Profusion' Salvia

Fruit Punch® 'Classic Coral' Dianthus

'Denim 'n Lace' *Perovskia* 

'Tuscan Sun' *Heliopsis* 