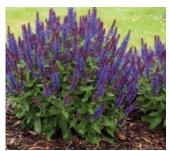

### **Perfect Pairings for Sun**

Color Spires<sup>®</sup> 'Violet Profusion' Salvia

Fruit Punch® 'Classic Coral' Dianthus

'Denim 'n Lace' *Perovskia* 

'Tuscan Sun' *Heliopsis* 