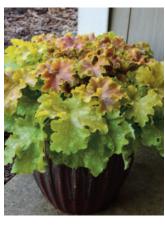

### **Perfect Pairings for Shade**

Shadowland® 'Waterslide' *Hosta* 

Dolce® 'Apple Twist' Heuchera

'Jack of Diamonds'

Brunnera

'Crested Surf'
Athyrium