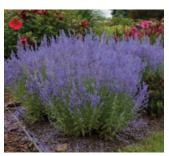

### **NEW, SUN LOVING PERENNIALS**

Color Spires® 'Back to the Fuchsia' Salvia

Color Spires® 'Snow Kiss' Salvia

'Sage Advice' Perovskia

Color Coded™ 'Frankly Scarlet' Echinacea

Color Coded<sup>™</sup> 'The Price is White' Echinacea