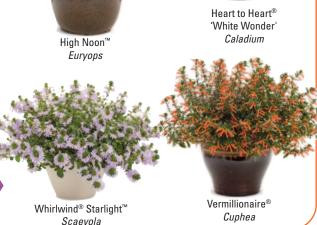

are incredibly vigorous and perfect in the landscape, plant on 12-18" centers, to get the most bang for your buck.
- Superbells, like all Calibrachoa, can be sensitive to pH levels in soil, for this reason, we suggest letting Superbells shine in containers and hanging baskets.



Superbells® Coral Sun



# **Annuals Collection**



High Noon® *Euryops* 

#### **Annuals Sun or Shade**

#### **Heart to Heart® Caladiums**



















Remember all caladiums are sensitive to cold temperatures. Do not plant outside until temperatures are routinely above 70-degrees or warmer.









ColorBlaze® Royale Pineapple Brandy *Coleus* 

15 ColorBlaze® varieties that will work in sun or shade

# The Heat is On™ Collection Tough annuals to recommend for warm climates and hot summer months.











# **Annuals Collection**



Superbells® Coral Sun *Calibracho* 





Proven Harvest Collection is available as plants & seeds



# Perennials Collection

#### Best Perennials for Deep Shade



'Spot On' *Pulmonaria* 



'Queen of Hearts' *Brunnera* 



Dolce® Toffee Tart' Heuchera



Primo® 'Black Pearl' Heuchera







Luminary™ 'Opalescence' Tall Garden *Phlox* 



Luminary™ 'Ultraviolet' Tall Garden *Phlox* 

### **NEW, SUN LOVING PERENNIALS**



Color Spires® 'Back to the Fuchsia' Salvia



Color Spires® 'Snow Kiss' Salvia



'Sage Advice' Perovskia



Color Coded™ 'Frankly Scarlet' Echinacea



Color Coded<sup>™</sup> 'The Price is White' Echinacea



# Perennials Collection

### **Perfect Pairings for Sun**



Color Spires<sup>®</sup> 'Violet Profusion' Salvia



Fruit Punch® 'Cl