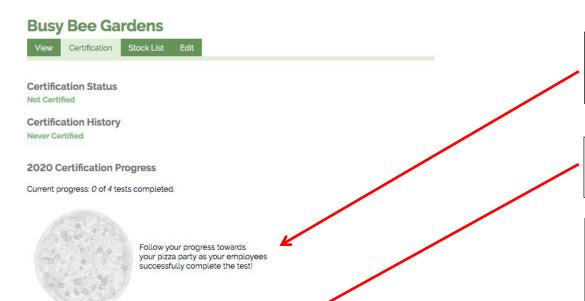

Mark the check box next to any unused test keys you wish to delete, then click the 'Delete Selected Keys' button

Monitor the overall progress of your location and watch your pizza fill to completion!

These are the rewards that that you chose for your employees to choose from.

#### 6. MONITOR YOUR PROGRESS

Monitor your progress by logging in and viewing your location. To see more detail click **MANAGE CERTIFICATION PROGRESS**. Once you and your employees have successfully completed the test your location will **automatically be certified**. If you have unused keys and/or employees who didn't successfully complete the test (see example below) your location will not complete automatically.