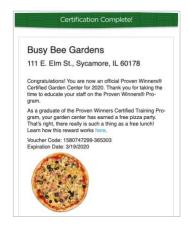

#### PIZZA REBATE INSTRUCTIONS

The pizza rebate form will pre-populate with all your information including your voucher code. You can also find your voucher code in the Certification Complete email we've sent to the manager congratulating your team on completing certification. Fill out the rest of the pizza rebate form and click **SUBMIT**.

#### Pizza Rebate

Voucher Code: 1548701798-365303

Submitted: 1/28/20 Reimbursed:

The Pizza Rebate status will also be updated when the reimbursement check has been issued.

#### Pizza Rebate

Voucher Code: 1548701798-365303

Submitted: 1/28/20

Reimbursed: \$25.00 on 2/28/20

**Post on Social Media** –Share your Success - If your staff selected our T-shirts, we'd encourage you to take a picture and post it on your social media account. Use the hashtag **#PWPros** to let everyone know your garden center is ready to help them with Proven Winners plants this spring!