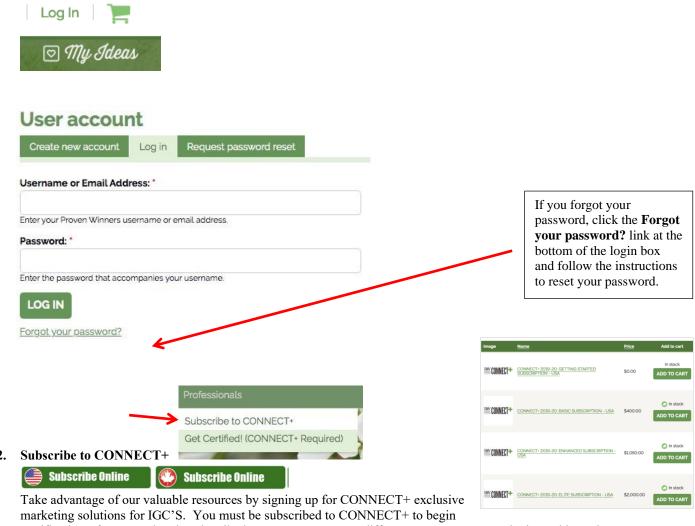

# Manager Step-by-Step Set Up

This process will help you log in and set up your retail locations in order to start certification.

1. Go to www.provenwinners.com and LOG IN.

certification. If you are already subscribed to CONNECT+ on a different account you must be logged in to that account.

#### Under HI, (YOUR USERNAME) in the upper right, go to MY LOCATIONS.

**NOTE**: If you don't see **My Locations** in the dropdown menu, it may be under a different account you will need them moved to your CONNECT+ account, for help with this contact Sandy at 815-895-1872.

Professionals

Subscribe to CONNECT+

Get Certified! (CONNECT+ Required)

IMPORTANT NOTE: You and your employees do not need to be logged into an account on the Proven Winners website to view this page, the Certification training video or to take the Certification test.

#### 7 Simple Steps - Get Started Today!

- Subscribe to CONNECT+ A CONNECT+ subscription is required for the 2020 Certification Training Program. CONNECT+ has more to offer than just certification, we have four levels of marketing/advertising services aimed to make your life easier. Check out the chart and see what works for your business.
- Manager set-up Add your store location(s), list the number of employees that will complete the training, and choose your rewards. Download the Managers Step By Step Instructions - PDF.
- 3. Train Watch the 45 minute training video.
- Test and choose reward Take the <u>online</u> certification test or download the employee test forms.
- Comment Give us some feedback or take our survey and receive a chance to win a \$150 gift card for provenwinners.com or a \$50 Amazon.com gift card. Once you complete the test you will have access to the survey.
- Print Print your certificate of completion for employees and garden center and these <u>handy take away sheets -PDF.</u>
- Celebrate Enjoy your FREE pizza party! It's easy--just submit your pizza receipt HERE and the pizza is on us.
- Post Take a picture of your staff wearing their new Proven Winners tshirts and post it on social media. Tag us at #PWPros to let everyone know your garden center is ready to make recommendations and answer questions about Proven Winners at your store.