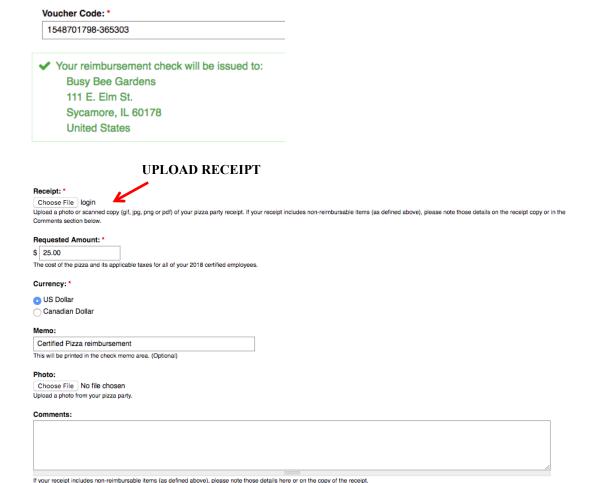

#### PIZZA REBATE INSTRUCTIONS

The pizza rebate form will pre-populate with all your information including your voucher code. You can also find your voucher code in the Certification Complete email we've sent to the manager congratulating your team on completing certification. Fill out the rest of the pizza rebate form and click **SUBMIT**.

You will receive a **Rebate Submission Received Email** that contains information summarizing your rebate details. Allow 4 weeks for delivery of your reimbursement check.

To check your reimbursement status, log into your account, go to HI, (YOUR USERNAME), in the pull down menu select MY LOCATIONS and click GET TOOLS AND RESOURCES.

#### Pizza Rebate

Voucher Code: 1548701798-365303

Submitted: 1/28/20 Reimbursed:

The Pizza Rebate status will also be updated when the reimbursement check has been issued.