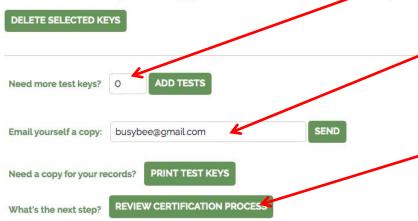

Provide your employees with the keys below to use on their tests. After ratching the certification training video, they will be able to take a test to review their knowledge. One all of the tests you requested have been completed, your garden center will be automatically certified and Certified by May 1 to receive all the benefits.

Mark the check box next to any unused test keys you wish to delete, then click the 'Delete Selected Keys' button

Monitor the overall progress of your location and watch your pizza fill to completion!

These are the rewards that that you chose for your employees to choose from.

Monitor the individual progress of your employees.

When your employees take the online test, they will be required to enter their assigned test key. When they successfully complete the test, the row in this table that is associated with their **Test Key** will be updated with the employee's **Name** and the **Reward** they selected.

Add more test keys and repeat the process of assigning them to your employees.

Email or print yourself a copy of your location's keys. You can do this at any time to get an updated record of your employee's progress.