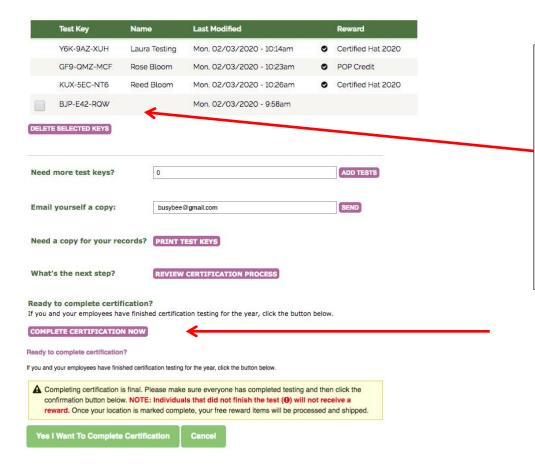

#### COMPLETE CERTIFICATION

If there are unused test keys or if an employee does not plan on finishing, it is important to log back into the website and mark your location complete. Go to HI, (YOUR USERNAME), in the pull down menu select MY LOCATIONS and click MANAGE CERTIFICATION PROCESS. Then click COMPLETE CERTIFICATION NOW. You will be prompted a second time to confirm your selection for this location. If everything is good click YES, I WANT TO COMPLETE CERTIFICATION.

An unused test key has no Name or Reward displayed. If this key was assigned to someone, have them take the test. They must successfully complete the test to get a reward.

If no one is going to use that test key it can be deleted by checking the box to the left and clicking the **DELETE SELECTED KEYS BUTTON.** 

If you remove all unused test keys, your location will **automatically be certified**.

Congratulations! Your location has competed Certification! You will receive a certification complete email that contains information about your reward order and/or POP coupon plus your pizza voucher code.