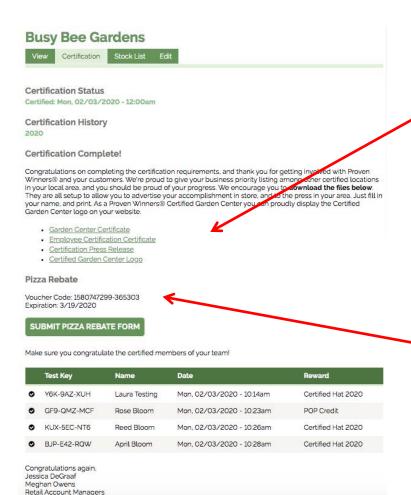

#### 6. MONITOR YOUR PROGRESS

Monitor your progress by logging in and viewing your location. To see more detail click **MANAGE CERTIFICATION PROGRESS**. Once you and your employees have successfully completed the test your location will **automatically be certified**. If you have unused keys and/or employees who didn't successfully complete the test (see example below) your location will not complete automatically.

Go to HI, (YOUR USERNAME), in the pull down menu select MY LOCATIONS and click GET TOOLS AND RESOURCES.

Print out your Garden
Center Certificate and Press
Release to send to your local
media outlets. Your
employee will have the
ability to print their own
Employee Certification
Certificate to recognize their
individual accomplishments,
but it is also here in case you
need it. The Proven Winners
Certified Garden Center
Logo can be added to your
web site or other marketing
materials.

Have your free pizza party. Click SUBMIT PIZZA REBATE FORM to submit your receipt to Proven Winners for reimbursement.

#### Pizza Rebate

Voucher Code: 1548701798-365303

Submitted: 1/28/20 Reimbursed:

The Pizza Rebate status will also be updated when the reimbursement check has been issued.