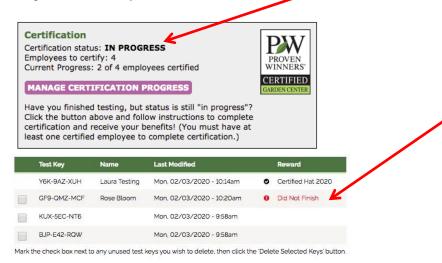

#### 6. MONITOR YOUR PROGRESS

Monitor your progress by logging in and viewing your location. To see more detail click **MANAGE CERTIFICATION PROGRESS**. Once you and your employees have successfully completed the test your location will **automatically be certified**. If you have unused keys and/or employees who didn't successfully complete the test (see example below) your location will not complete automatically.

This red indicator will identify employees that started but did not successfully complete the test. These employees will not receive rewards if they don't complete the test.

Have this employee retake the test using the same test key. All the questions have to be answered correctly in order to complete. Correct answers can be found at the top after they click submit.

An unused test key has no Name or Reward displayed. If this key was assigned to someone, have them take the test. They must successfully complete the test to get a reward.

If no one is going to use that test key it can be deleted by checking the box to the left and clicking the **DELETE SELECTED KEYS BUTTON.** 